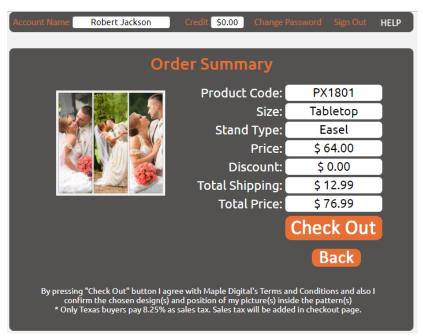

**Easel stand**: This is another practical and fancy option for displaying your picture frame (You'll be charged an extra fee to choose this option)

Note: There is no stand option for wall size frame

To move forward and see your order summary and detail price you need to click on Review and PAY to see Order Summary page:

If everything is fine with your order then you can click on "Check Out" button to make your payment. This page is directing you to PayPal portal which is one of the most secure payment gateways in the market.