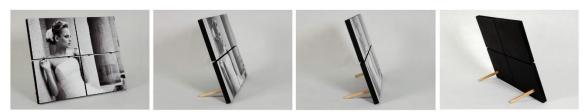

Standard style: All orders coming with standard stand for free which is two 3-inch dowels that easily inserted into back of panels to keep entire picture frame stable

These two dowels can be removed easily if you want to use the easel as another stand option

**Easel stand**: This is another practical and fancy option for displaying your picture frame (You'll be charged an extra fee to choose this option)

Note: There is no stand option for wall size frame

To move forward and see your order summary and detail price you need to click on Review and PAY to see Order Summary page: