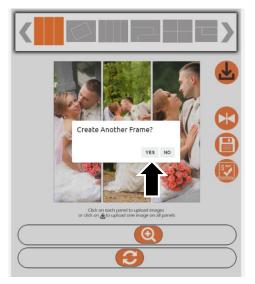

If you're done with your favorite design and picture(s) you must click on to see more options and check the price.

Remember, if you need to order another picture frame you should click on then click on "Yes" and all previous steps must be repeated for new Picture frame.