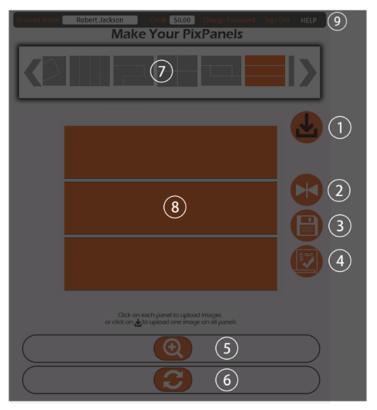

To make your order you need to have a username and password. Click on "Sign up" to create your account

Once you enter your credentials you will see a page as follow:

- 1 Upload one image on entire panels
- 2 Mirror image
- 3 Save on your local computer
- (4) Going to next step to see options and price
- 5 Zoom in and Zoom out your picture
- **6**) Rotate your picture
- 7 List of shapes and designs
- (8) Your selected design (shape)
- 9 User information and help

To create your order, you need to choose one design (PixPanels) from section 7

To upload pictures on individual panels you must click on each panel:

To upload one picture in entire panels you must click on

If you need to adjust your picture(s) inside the panels you can

use section 5 for zoom-in and zoom-out,

use section 6 to rotate your image,

use section 2 to mirror your image,

To pan your picture(s) inside the panels you can use mouse or your finger in touch screen displays.

If you're done with your favorite design and picture(s) you must click on to see more options and check the price.

Remember, if you need to order another picture frame you should click on then click on "Yes" and all previous steps must be repeated for new Picture frame.