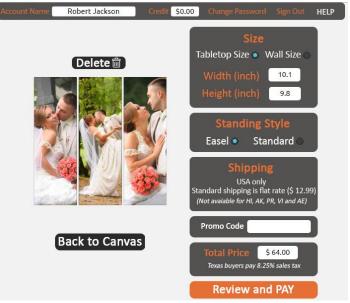

In next step you will have options for size, standing style and Promo Code (if any):

**Size:** you will have two options for size, 1-Tabletop size 2- Wall Size **Standing Style:** you will two options: 1- Standard style 2- Easel

Standard style: All orders coming with standard stand for free which is two 3-inch dowels that easily inserted into back of panels to keep entire picture frame stable

These two dowels can be removed easily if you want to use the easel as another stand option

**Easel stand**: This is another practical and fancy option for displaying your picture frame (You'll be charged an extra fee to choose this option)

Note: There is no stand option for wall size frame

To move forward and see your order summary and detail price you need to click on Review and PAY to see Order Summary page: