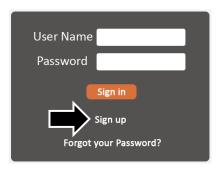

To make your order you need to have a username and password. Click on "Sign up" to create your account

Once you enter your credentials you will see a page as follow:

- 1 Upload one image on entire panels
- 2 Mirror image
- 3 Save on your local computer
- (4) Going to next step to see options and price
- 5 Zoom in and Zoom out your picture
- **6**) Rotate your picture
- 7 List of shapes and designs
- (8) Your selected design (shape)
- 9 User information and help